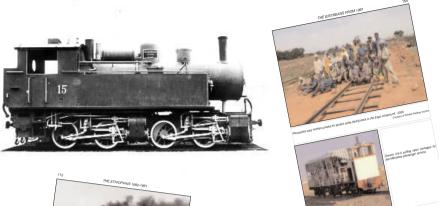

Chapters on the Ropeway, built 1953-37, the longest in the world, the British Military Railway of 1867-68, the 1941 line built by the British from Kassala, Sudan, to Tessenei, and the industrial railways around Massawa, including Decauville.

Book price £29.99

UK, standard delivery: P&P £5.95 plus £29.99 = £34.94

Europe Airmail: P&P £9.50 plus £29.99 = £39.49

Rest of the World Airmail: P&P £19.95 plus £29.99 = £49.94

I enclose a cheque/Banker's Draft to the value of £..... made payable to Silver Service Consultancy Ltd

|   | GIVEN NAME |
|---|------------|
|   |            |
|   |            |
| • | ODE)       |

Post your order to: 16 The Grove, Sheffield S17 4AS, UK. You can also purchase on-line at <a href="https://www.redsearailway.co.uk">www.redsearailway.co.uk</a>

**Enquiri